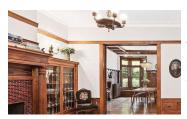

Orginal Asking Price: \$4,250,000

Description: This classic, barrel-fronted limestone townhouse located at 608 6th Street is situated on a picturesque, tree-lined block just a few doors from Prospect Park in Central Park Slope's Historic District. Measuring an impressive 20' wide by 50' deep with a 20' rear extension on the parlor floor, this house has been lovingly restored with particular attention to original details.